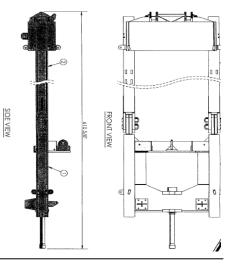

## **350 TON COILED TUBING LIFT FRAME**

### DESCRIPTION

20 Tons Hoisting Winch Control Stand w / Hoses 5" Lift Sub DNV Design Review Structure built in accordance with:

- 1. API 8C SECTION 7.2
- 2. AWS D1.1 Structural Welding Code Steel
- 3. DVN DESIGN REVIEW
- 4. PULL TEST TO 1.5 TIMES WORK LOAD
- A one ton winch for lifting small tools to a one ton capacity
- Max working load is 700,000 lbs
- One flat sided platform for the rear of the frame
- A "U" shaped platform for the front, allowing access around the injector
- Both platforms adjustable up or down on the frame
- 5.5" lift sub, diameter of access hole is 20"
- Inline load cell

## DIMENSIONS

Height (Outside): 51ft Height (Inside): 36ft Width (Inside): 6' 9'' (81'') Width (Outside): 8' 10'' (106) Max Winch Capacity: 40,000 lbs Winch Line: 200 Ft