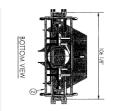

## **350 TON COILED TUBING LIFT FRAME**

### DESCRIPTION

20 Tons Hoisting Winch Control Stand w / Hoses 5" Lift Sub DNV Design Review Structure built in accordance with:

- 1. API 8C SECTION 7.2
- 2. AWS D1.1 Structural Welding Code Steel
- 3. DVN DESIGN REVIEW
- 4. PULL TEST TO 1.5 TIMES WORK LOAD
- A one ton winch for lifting small tools to a one ton capacity
- Max working load is 700,000 lbs
- One flat sided platform for the rear of the frame
- A "U" shaped platform for the front, allowing access around the injector
- Both platforms adjustable up or down on the frame
- 5.5" lift sub, diameter of access hole is 20"
- Inline load cell

## DIMENSIONS

Height (Outside): 51ft Height (Inside): 36ft Width (Inside): 6' 9'' (81'') Width (Outside): 8' 10'' (106) Max Winch Capacity: 40,000 lbs Winch Line: 200 Ft